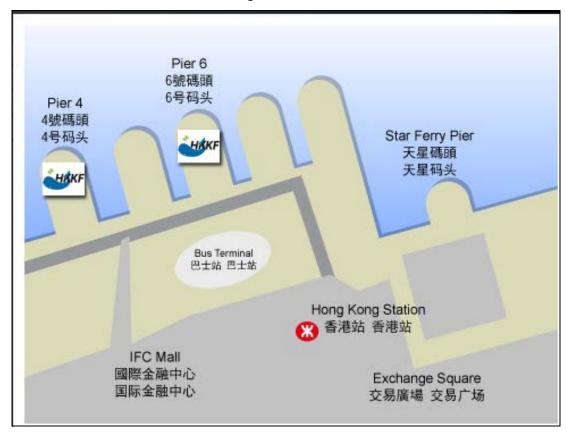

# Gathering at Central Pier No. 4

Routing at Lamma Island for reference

| Date         | 24 March 2018 (Saturday)                                                                                                        |  |  |
|--------------|---------------------------------------------------------------------------------------------------------------------------------|--|--|
| Time         | 8:15 am Assembly at entry of Central Pier No. 4                                                                                 |  |  |
|              | Departure: 08:35am ferry to Sok Kwu Wan                                                                                         |  |  |
|              | Return: 14:35 pm ferry to central from Sok Kwu Wan OR to Aberdeen                                                               |  |  |
| Routing      | Starting Point:                                                                                                                 |  |  |
|              | Central Pier No. 4 → Sok Kwu Wan → Tin Hau Temple → Hilltop Pavilion → Water chestnut hill                                      |  |  |
|              | → Sok Kwu Wan                                                                                                                   |  |  |
|              | End:                                                                                                                            |  |  |
|              | Sok Kwu Wan                                                                                                                     |  |  |
| Language     | Cantonese                                                                                                                       |  |  |
| Registration | Please return the Registration Form to <a href="mailto:activities@aiib.net">activities@aiib.net</a> on or before 17-March 2018. |  |  |
| Fee          | Free of charge                                                                                                                  |  |  |
|              | 1. An administration fee of HK\$20 will be charged if a CPD certificate is required)                                            |  |  |
|              | 2. Participant shall pay for adult fare per trip HK\$22.                                                                        |  |  |