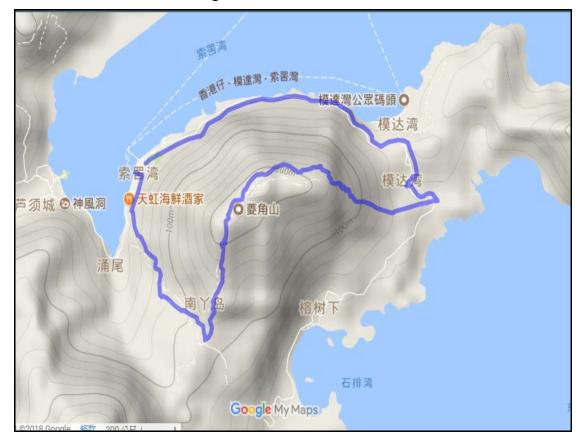

# Gathering at Central Pier No. 4

Routing at Lamma Island for reference

| Date         | 24 March 2018 (Saturday)                                                                                                        |  |  |
|--------------|---------------------------------------------------------------------------------------------------------------------------------|--|--|
| Time         | 8:15 am Assembly at entry of Central Pier No. 4                                                                                 |  |  |
|              | Departure: 08:35am ferry to Sok Kwu Wan                                                                                         |  |  |
|              | Return: 14:35 pm ferry to central from Sok Kwu Wan OR to Aberdeen                                                               |  |  |
| Routing      | Starting Point:                                                                                                                 |  |  |
|              | Central Pier No. 4 → Sok Kwu Wan → Tin Hau Temple → Hilltop Pavilion → Water chestnut hill                                      |  |  |
|              | → Sok Kwu Wan                                                                                                                   |  |  |
|              | End:                                                                                                                            |  |  |
|              | Sok Kwu Wan                                                                                                                     |  |  |
| Language     | Cantonese                                                                                                                       |  |  |
| Registration | Please return the Registration Form to <a href="mailto:activities@aiib.net">activities@aiib.net</a> on or before 17-March 2018. |  |  |
| Fee          | Free of charge                                                                                                                  |  |  |
|              | 1. An administration fee of HK\$20 will be charged if a CPD certificate is required)                                            |  |  |
|              | 2. Participant shall pay for adult fare per trip HK\$22.                                                                        |  |  |