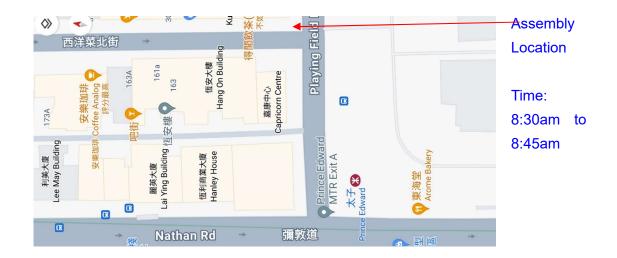

#### **Assembly Place:**

Corner junction (Kwok Wah Tyre & Motoring) at Playing Field Road and Sai Yeung Choi Street North, Prince Edward, Kowloon. See map & photo overleaf.

#### **Assembly Time:**

8:30am to 8:45am